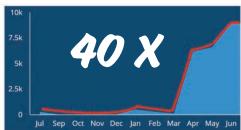

le Reviews

BEFORE

» after 12-Months »

WITH amm ^





166 Google Reviews

**BEFORE** 

» after 12-Months »

WITH amm





130 Google Reviews

BEFORE .

» after 24-Months »

WITH amm





241 Google Reviews

BEFORE

» after 12-Months »

WITH amm





98 Google Reviews

Schedule a <u>web demo</u> with **QMM**by texting the word "demo" to **(786) 322-6018** or scan here »







#### **ATTENTION** through SEARCH ENGINES



Be seen by people in your area that are actively **looking** for insurance.

AMM improves your agency's ranking in search engine results, getting you more and more of these free leads.

#### PAGE VIEW INCREASES FROM GOOGLE KEYWORD SEARCH





#### **ATTENTION** through SOCIAL MEDIA

Dramatic increases in visibility occur when AMM posts interesting and frequent content.



Tagge-Rutherford Agency

**FACEBOOK REACH INCREASES WITH AMM** 





Gannon Risk Group Heidi Kussurelis Agency

### **ATTENTION** through **EMAIL CAMPAIGNS**



It's not easy to cut through cluttered inboxes... Industry Avg. Open Rate is 18% and Click-Thru-Rate is only 1.5%. Email AMM sends for agencies beat those rates considerably.