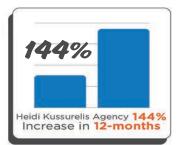

#### **ATTENTION** through SOCIAL MEDIA

Dramatic increases in visibility occur when AMM posts interesting and frequent content.

Tagge-Rutherford Agency

**FACEBOOK REACH INCREASES WITH AMM** 

Gannon Risk Group Heidi Kussurelis Agency